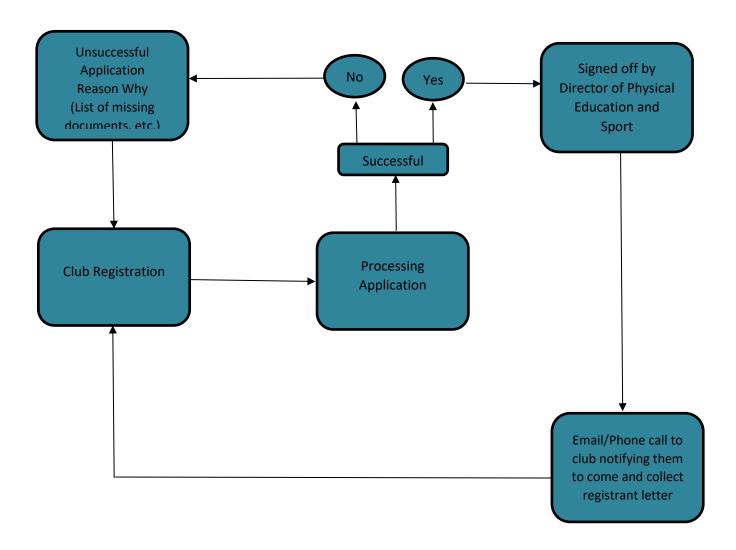

rning State entities and young people for the purpose of promoting and reporting on your activity. Information will be distributed via press releases, promotional material, websites, periodic reporting documents and other departmental publications.



| FOR OFFICAL USE ONLY           |                   |  |  |  |
|--------------------------------|-------------------|--|--|--|
| Recommended: Not Recommended   |                   |  |  |  |
| Name of Ministry Official      | Position          |  |  |  |
| Signature of Ministry Official | Date (dd/mm/year) |  |  |  |

The information you provided may be accessed and updated, if necessary, by contacting the Physical Education and Sport Division of the Ministry of Sport and Community Development.



# **Club Registration Process Flow Chart**