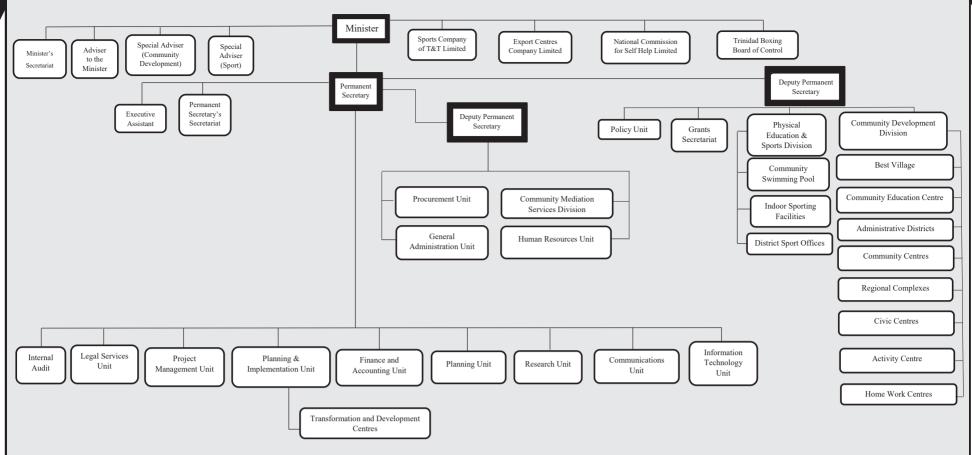

#### SECTION 7 (1) (a) (i)

The function and structure of the Ministry of Sport and Community Development.

#### **Establishment of the Ministry of Sport and Community Development**

The Ministry of Sport and Community Development was established on August 28, 2020 (Gazette No. 158 dated September 09, 2020 refers).

#### Administrative Structure of the Ministry of Sport and Community Development

The Ministry of Sport and Community Development inclusive of its statutory bodies and facilitating agencies is comprised of both public officers and contract employees and comprises the following Departments and Agencies:

#### Ministry's Departments and Units:

| •      | Minister's Secretariat            | • | Permanent Secretary's Secretariat         | • | General Administration Unit                        |
|--------|-----------------------------------|---|-------------------------------------------|---|----------------------------------------------------|
| •      | Human Resources Unit              | • | Finance and Accounts Unit                 | • | Internal Audit Unit                                |
| •      | Grants Secretariat                | • | Information Technology Unit               | • | Corporate Communications Unit                      |
| •      | Planning Unit                     | • | Policy                                    | • | Project Management Unit                            |
| •      | Legal Services Unit               | • | Best Village Unit                         | • | Planning and Implementation Unit                   |
| •      | Procurement Unit                  | • | Research Unit                             | • | Community Mediation Services Division              |
| •      | Community Development Division    | • | Physical Education and Sport Division.    |   |                                                    |
| Agenc  | ies/Statutory Bodies:             |   |                                           |   |                                                    |
| •      | Trinidad Boxing Board of Control. |   |                                           |   |                                                    |
| Wholly | v Owned Enterprises:              |   |                                           |   |                                                    |
| •      | Export Centres Company Limited    | • | National Commission for Self Help Limited | • | The Sports Company of Trinidad and Tobago Limited. |

#### **DIVISIONS/ UNITS**